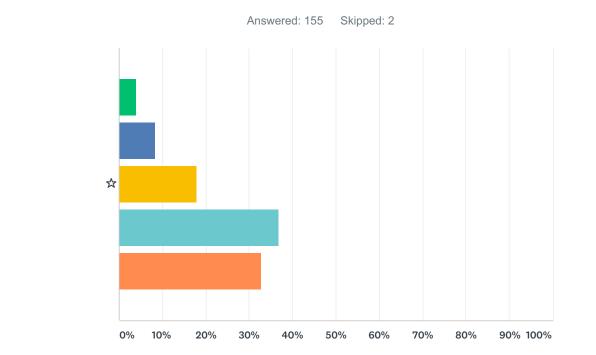

## Q4 Are you challenged in your lessons?

#### 1 2 3 4 5

| 1                | 2           | 3            | 4            | 5            | TOTAL | WEIGHTED AVERAGE |      |
|------------------|-------------|--------------|--------------|--------------|-------|------------------|------|
| \$<br>3.87%<br>6 | 8.39%<br>13 | 18.06%<br>28 | 36.77%<br>57 | 32.90%<br>51 | 155   |                  | 3.86 |