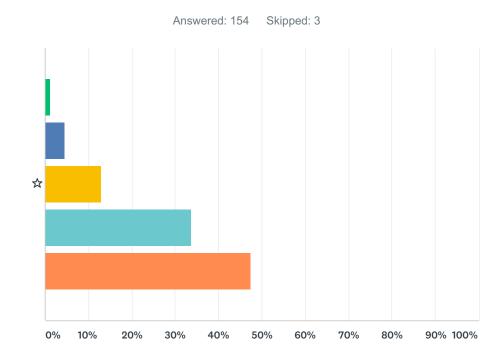

## Q9 Do teachers listen to your ideas?

| - |   | _ | - | _ |
|---|---|---|---|---|
| 1 | 2 | 3 | 4 | 5 |
|   |   |   |   |   |

|   | 1          | 2          | 3            | 4            | 5            | TOTAL | WEIGHTED AVERAGE |      |
|---|------------|------------|--------------|--------------|--------------|-------|------------------|------|
| ☆ | 1.30%<br>2 | 4.55%<br>7 | 12.99%<br>20 | 33.77%<br>52 | 47.40%<br>73 | 154   |                  | 4.21 |