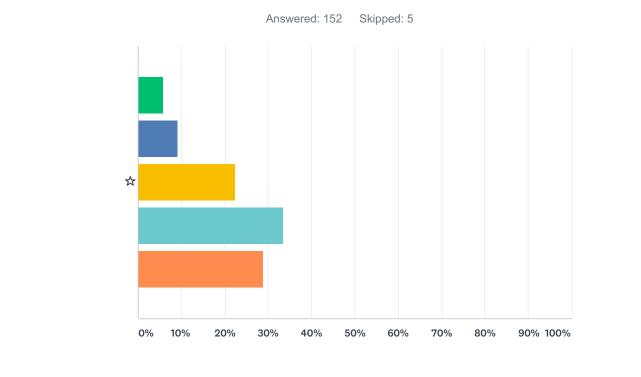

## Q10 Are other children usually nice to you?

| 1 | 2 | 3 | 4 | 5 |
|---|---|---|---|---|
|   | - | 9 | т | 0 |

|   | 1          | 2           | 3            | 4            | 5            | TOTAL | WEIGHTED AVERAGE |      |
|---|------------|-------------|--------------|--------------|--------------|-------|------------------|------|
| ☆ | 5.92%<br>9 | 9.21%<br>14 | 22.37%<br>34 | 33.55%<br>51 | 28.95%<br>44 | 152   |                  | 3.70 |