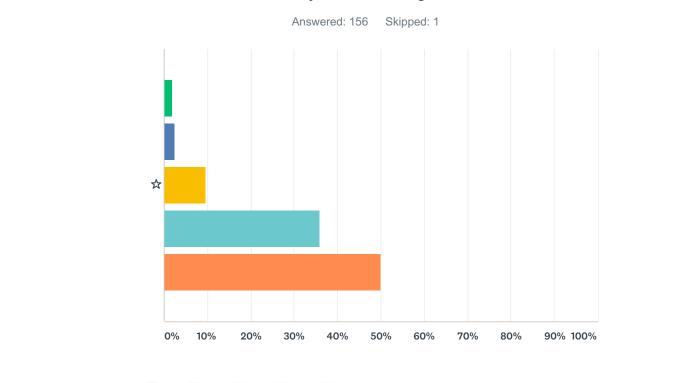

## Q2 Are you learning a lot?

#### 1 2 3 4 5

|   | 1     | 2     | 3     | 4      | 5      | TOTAL | WEIGHTED AVERAGE |      |
|---|-------|-------|-------|--------|--------|-------|------------------|------|
| ☆ | 1.92% | 2.56% | 9.62% | 35.90% | 50.00% | 450   |                  | 4.00 |
|   | 3     | 4     | 15    | 56     | 78     | 156   |                  | 4.29 |