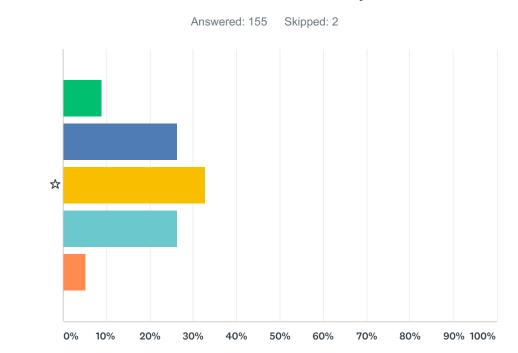

## Q6 Do other children behave in your class?

#### **1 2 3 4 5**

|   | 1           | 2            | 3            | 4            | 5          | TOTAL | WEIGHTED AVERAGE |      |
|---|-------------|--------------|--------------|--------------|------------|-------|------------------|------|
| ☆ | 9.03%<br>14 | 26.45%<br>41 | 32.90%<br>51 | 26.45%<br>41 | 5.16%<br>8 | 155   |                  | 2.92 |