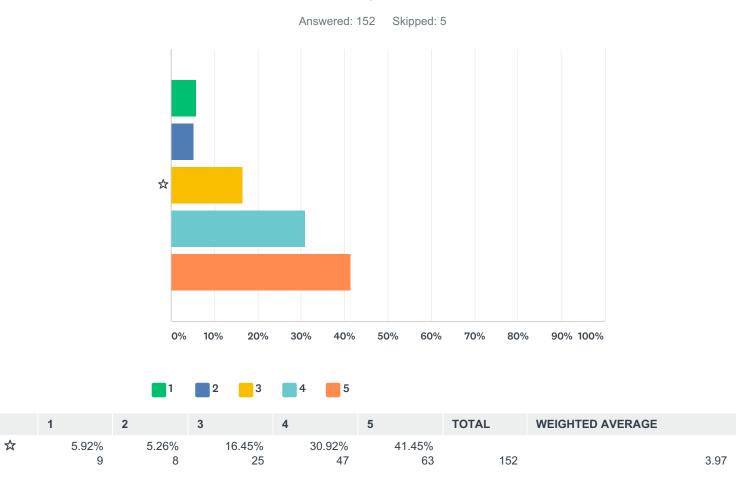

## Q10 Are other children usually nice to you?

| 1 | 2 | 3 | 4 | 5 |
|---|---|---|---|---|
|   | - | 9 | т | 0 |

|   | 1          | 2           | 3            | 4            | 5            | TOTAL | WEIGHTED AVERAGE |      |
|---|------------|-------------|--------------|--------------|--------------|-------|------------------|------|
| ☆ | 5.92%<br>9 | 9.21%<br>14 | 22.37%<br>34 | 33.55%<br>51 | 28.95%<br>44 | 152   |                  | 3.70 |