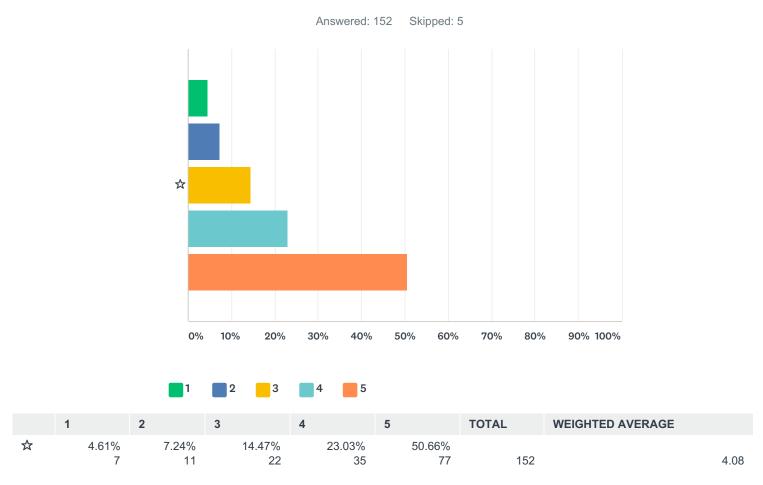

## Q9 Do teachers listen to your ideas?

| - |   | _ | - | _ |
|---|---|---|---|---|
| 1 | 2 | 3 | 4 | 5 |
|   |   |   |   |   |

|   | 1          | 2          | 3            | 4            | 5            | TOTAL | WEIGHTED AVERAGE |      |
|---|------------|------------|--------------|--------------|--------------|-------|------------------|------|
| ☆ | 1.30%<br>2 | 4.55%<br>7 | 12.99%<br>20 | 33.77%<br>52 | 47.40%<br>73 | 154   |                  | 4.21 |