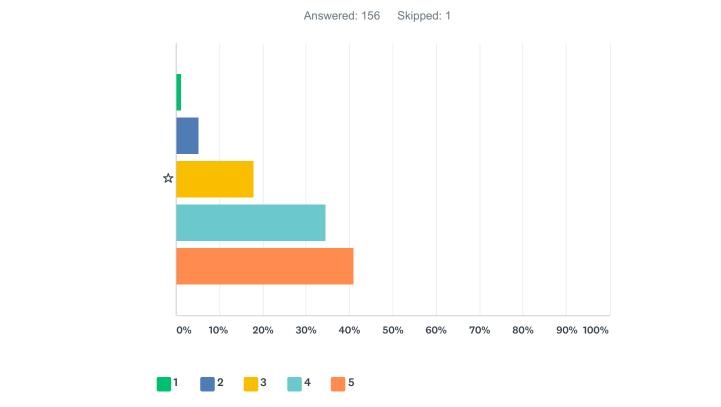

## Q3 Do you get help when you are stuck?

|   | 1          | 2          | 3            | 4            | 5            | TOTAL | WEIGHTED AVERAGE |      |
|---|------------|------------|--------------|--------------|--------------|-------|------------------|------|
| ☆ | 1.28%<br>2 | 5.13%<br>8 | 17.95%<br>28 | 34.62%<br>54 | 41.03%<br>64 | 156   |                  | 4.09 |