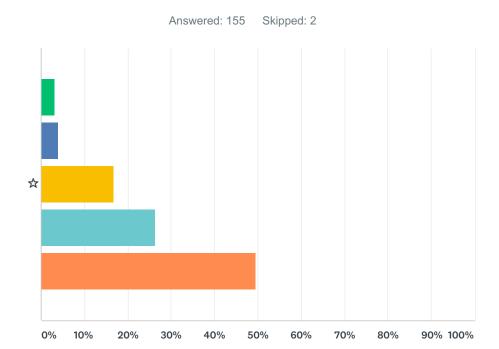

#### Q5 Do teachers and TAs show you how to improve your work?

| _ | - | _ | <b>—</b> • |   |
|---|---|---|------------|---|
| 1 | 2 | 3 | 4          | 5 |
|   | - | - |            | - |

|   | 1     | 2     | 3            | 4            | 5            | TOTAL | WEIGHTED AVERAGE |      |
|---|-------|-------|--------------|--------------|--------------|-------|------------------|------|
| ☆ | 3.23% | 3.87% | 16.77%<br>26 | 26.45%<br>41 | 49.68%<br>77 | 155   |                  | 4.15 |