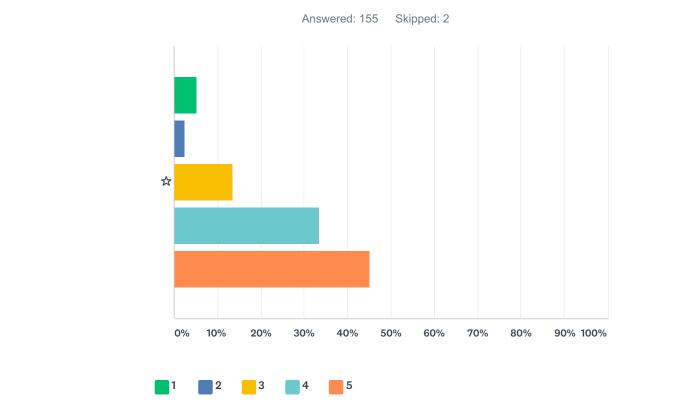

Q1 Do you like being at Goosewell?

|   | 1          | 2          | 3            | 4            | 5            | TOTAL | WEIGHTED AVERAGE |      |
|---|------------|------------|--------------|--------------|--------------|-------|------------------|------|
| ☆ | 5.16%<br>8 | 2.58%<br>4 | 13.55%<br>21 | 33.55%<br>52 | 45.16%<br>70 | 155   |                  | 4.11 |