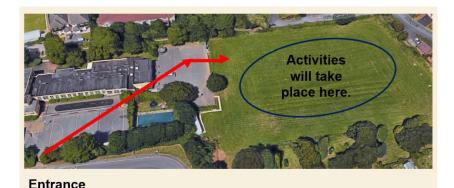

Please come into school via the gate leading to the Year 3/4 playground as indicated on the photo below and then make your way to the school field.

In order to allow children to focus on their activities and the instructions from staff members, please ensure you remain outside the running track. The boundary will be marked. Activities will take place inside the running track and classes will rotate around several activities in a clockwise direction. To enable you to locate your child's class quickly, information about starting points will be given closer to the time or on arrival. We will provide some chairs but please feel free to bring a blanket or fold out chair of your own. Unfortunately, we cannot provide toilet facilities; however, in the case of any emergency, please go to the main reception. Of course, you are welcome to take photos and videos but please ensure that, if they include other children, these are not shared on social media. The PTA will be selling refreshments from the pergola on the Year 5/6 playground.